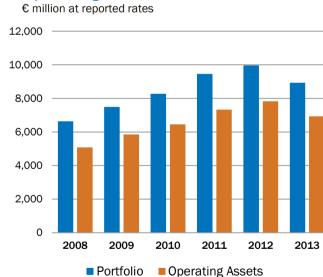

|
|---------------------------------------|---------------|
| Net cumulative Bank Investment        | €24.0 billion |
| Cumulative disbursements              | €17.7 billion |
| Portfolio                             | €8.7 billion  |
| Number of active portfolio operations | 310           |
| Operating assets                      | €6.7 billion  |
| Private share of portfolio            | 84%           |
| Equity share of portfolio             | 36%           |
| Number of operations YTD              | 10            |
| Bank Investment YTD                   | €0.5 billion  |
| Disbursements YTD                     | €0.3 billion  |

### **Portfolio Composition**



## **Annual Bank Investment and**

number of projects € million at reported rates



#### **Portfolio and Operating Assets**



### For more information visit www.ebrd.com/russia