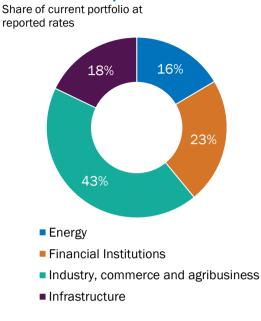

# **Russia**



31 March 2014

### At a glance

| Number of operations to date          | 790           |
|---------------------------------------|---------------|
| Net cumulative Bank Investment        | €24.0 billion |
| Cumulative disbursements              | €17.7 billion |
| Portfolio                             | €8.7 billion  |
| Number of active portfolio operations | 310           |
| Operating assets                      | €6.7 billion  |
| Private share of portfolio            | 84%           |
| Equity share of portfolio             | 36%           |
| Number of operations YTD              | 10            |
| Bank Investment YTD                   | €0.5 billion  |
| Disbursements YTD                     | €0.3 billion  |

### **Portfolio Composition**



## **Annual Bank Investment and**

number of projects € million at reported rates



#### **Portfolio and Operating Assets**



### For more information visit www.ebrd.com/russia