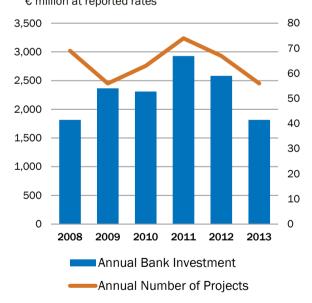

## **Annual Bank Investment and**

number of projects € million at reported rates